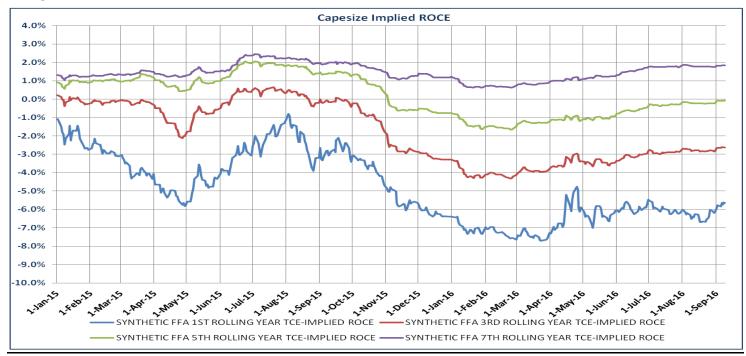

The first rolling year implied ROCE stayed negative for all segments. The market expectations for the first rolling year of Panamax segment can be translated to -6.3% implied ROCE. Much better are the indications of the Capes and Supramaxes with implied returns of -5.7% and -4.9% respectively. The first rolling year Handysize implied ROCE balanced without change at -5.4%.