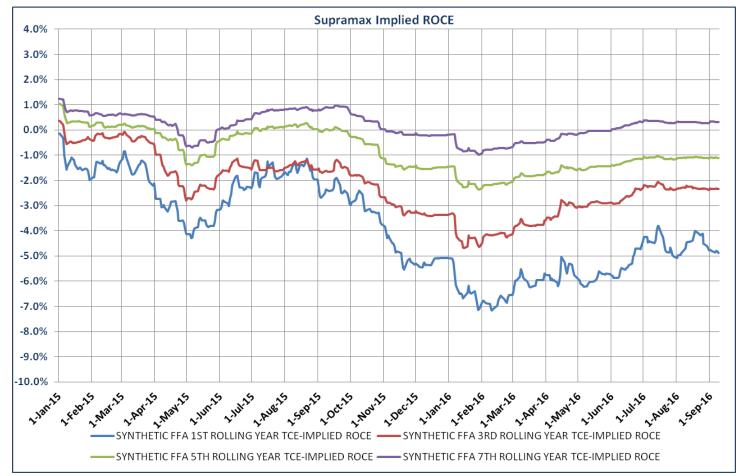

The first rolling year implied ROCE stayed negative for all segments. The market expectations for the first rolling year of Panamax segment can be translated to -6.3% implied ROCE. Much better are the indications of the Capes and Supramaxes with implied returns of -5.7% and -4.9% respectively. The first rolling year Handysize implied ROCE balanced without change at -5.4%.