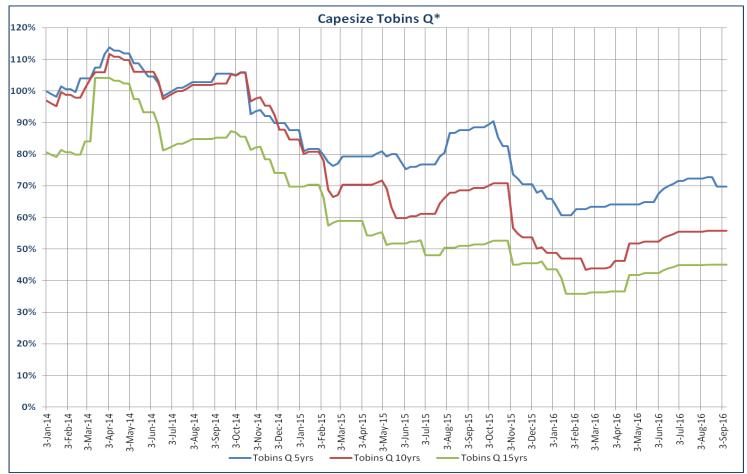

| 56%            | 52%             | 49%             |  |
| 12months High                 | 82%           | 75%            | 67%            | 73%            | 69%             | 65%             |  |
| 12months Low                  | 62%           | 43%            | 40%            | 52%            | 48%             | 41%             |  |
| 12months Avg                  | 70%           | 57%            | 51%            | 58%            | 55%             | 49%             |  |

<sup>\*</sup>Tobin's Q represents the ratio between the market value and replacement value of a physical asset, with numerator and denominator adjusted to same age basis. According to economic theory, this ratio should be mean reverting towards 1 or 100%, for assets that do not face technological obsolescence.















#### Market Insight 120 years ago-

By: Michalis Voutsinas, Doric Shipbrokers S.A. and Angela Papanastasatou, Tufton Oceanic Ltd.





| Weekly Global 5,000dwt Spot TCE(Sterling/day) | Current week | Previous week | Aug-96 | Jul-96 | Jun-96 |
|-----------------------------------------------|--------------|---------------|--------|--------|--------|
| Implied Spot Roce                             | 11.0%        | 8.8%          | 3.2%   | 0.5%   | 4.4%   |
| Global Spot TCE                               | £27.54       | £25.98        | £22.44 | £20.39 | £22.84 |
| BlackSea Round                                | £28.70       | £26.62        | £23.34 | £19.79 | £22.91 |
| East Round                                    | £18.01       | £22.41        | £21.32 | £24.17 | £25.73 |
| Med