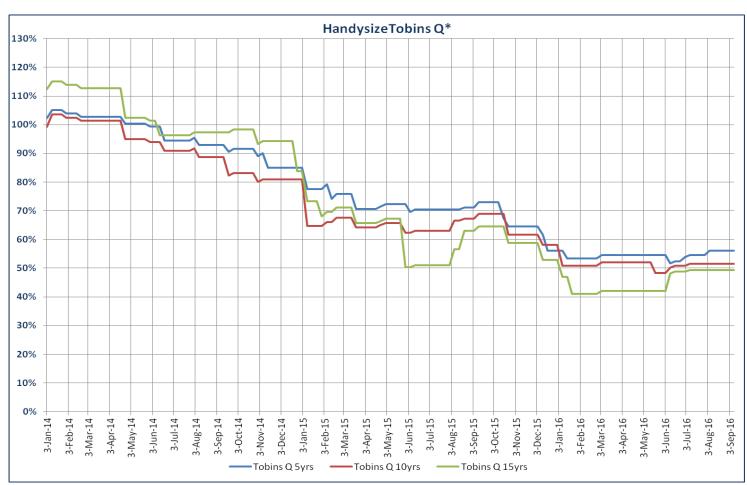

With the noticeable Panamax exception, TCEs of all segment stand simultaneously above OPEX for the first time this year. The Capsize segment returns climbed but still remained negative at -3.60%. Panamax returns hovered slightly above previous levels at -7.33%. Although below previous percentages, Supramax returns continue above OPEX with after depreciation quotation of -1.81%. The Handysize return on capital employed lingered at -3.69%.

The first rolling year implied ROCE stayed negative for all segments. The market expectations for the first rolling year of Panamax segment can be translated to -6.3% implied ROCE. Much better are the indications of the Capes and Supramaxes with implied returns of -5.7% and -4.9% respectively. The first rolling year Handysize implied ROCE balanced without change at -5.4%.