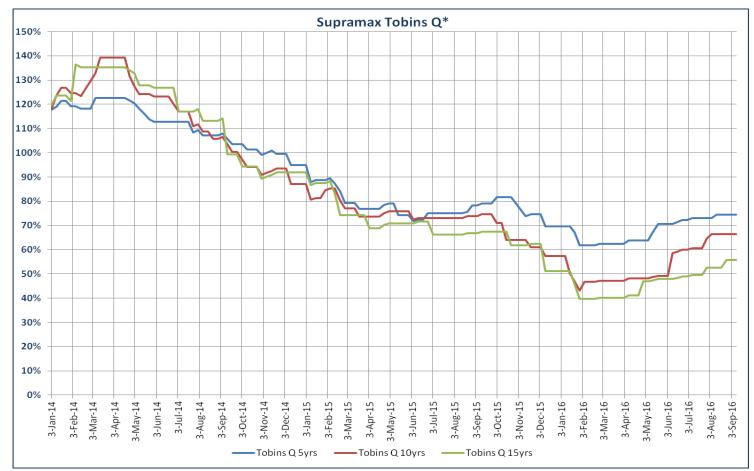

With the noticeable Panamax exception, TCEs of all segment stand simultaneously above OPEX for the first time this year. The Capsize segment returns climbed but still remained negative at -3.60%. Panamax returns hovered slightly above previous levels at -7.33%. Although below previous percentages, Supramax returns continue above OPEX with after depreciation quotation of -1.81%. The Handysize return on capital employed lingered at -3.69%.

The first rolling year implied ROCE stayed negative for all segments. The market expectations for the first rolling year of Panamax segment can be translated to -6.3% implied ROCE. Much better are the indications of the Capes and Supramaxes with implied returns of -5.7% and -4.9% respectively. The first rolling year Handysize implied ROCE balanced without change at -5.4%.