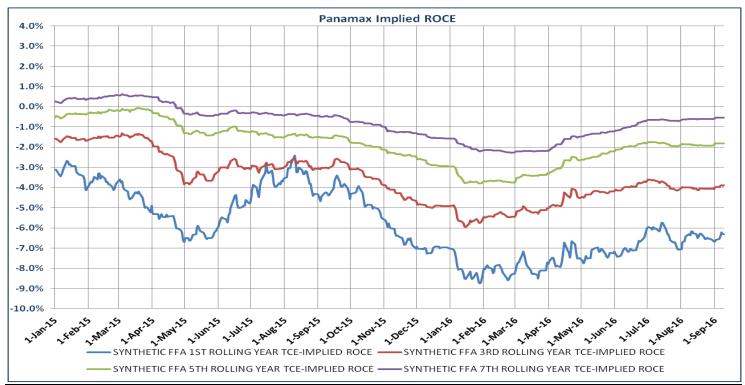

The first rolling year implied ROCE stayed negative for all segments. The market expectations for the first rolling year of Panamax segment can be translated to -6.3% implied ROCE. Much better are the indications of the Capes and Supramaxes with implied returns of -5.7% and -4.9% respectively. The first rolling year Handysize implied ROCE balanced without change at -5.4%.