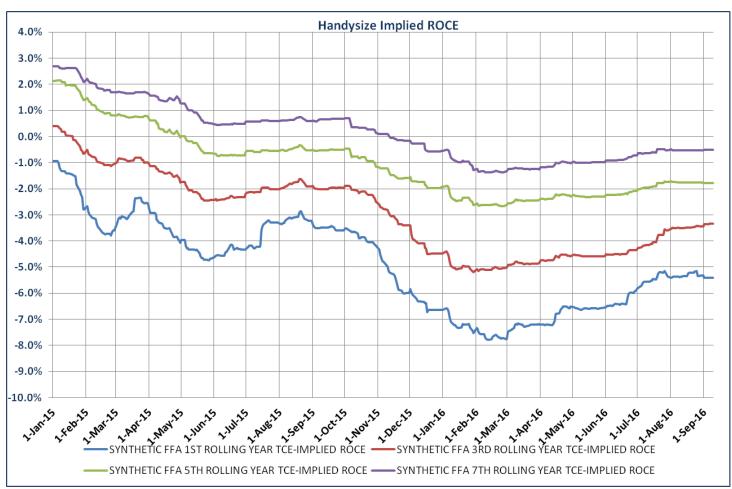

The first rolling year implied ROCE stayed negative for all segments. The market expectations for the first rolling year of Panamax segment can be translated to -6.3% implied ROCE. Much better are the indications of the Capes and Supramaxes with implied returns of -5.7% and -4.9% respectively. The first rolling year Handysize implied ROCE balanced without change at -5.4%.