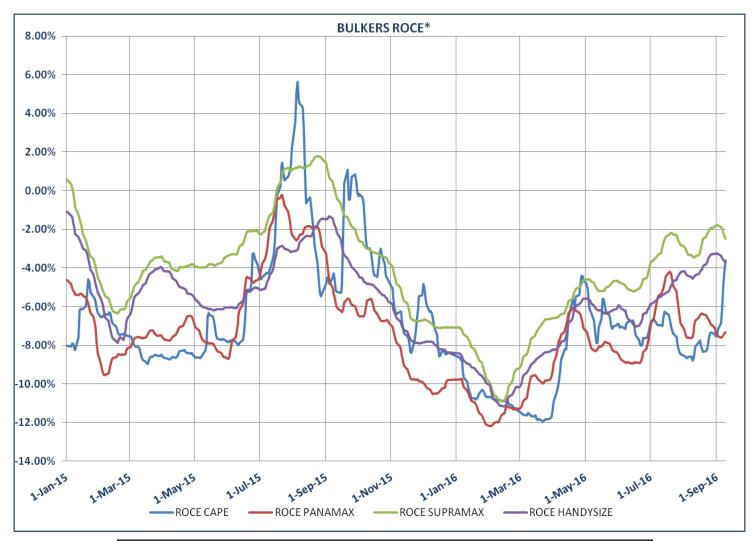

With the noticeable Panamax exception, TCEs of all segment stand simultaneously above OPEX for the first time this year. The Capsize segment returns climbed but still remained negative at -3.60%. Panamax returns hovered slightly above previous levels at -7.33%. Although below previous percentages, Supramax returns continue above OPEX with after depreciation quotation of -1.81%. The Handysize return on capital employed lingered at -3.69%.

<sup>\*</sup>Return on Capital Employed (ROCE) is the ratio of net operating profit of an investment to its capital employed. It measures the profitability of an investment by expressing its operating profit as a percentage of its capital employed. In other words, ROCE assesses how much profit an investment earns on every dollar employed.