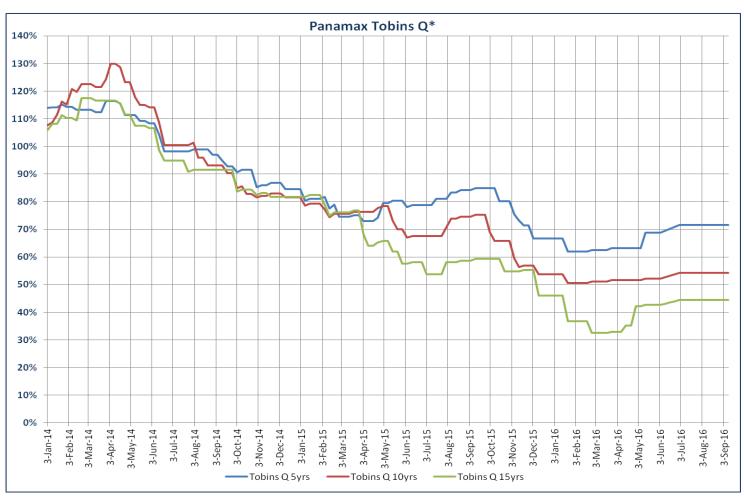

| 56%            | 52%             | 49%             |  |
| 12months High                 | 82%           | 75%            | 67%            | 73%            | 69%             | 65%             |  |
| 12months Low                  | 62%           | 43%            | 40%            | 52%            | 48%             | 41%             |  |
| 12months Avg                  | 70%           | 57%            | 51%            | 58%            | 55%             | 49%             |  |

<sup>\*</sup>Tobin's Q represents the ratio between the market value and replacement value of a physical asset, with numerator and denominator adjusted to same age basis. According to economic theory, this ratio should be mean reverting towards 1 or 100%, for assets that do not face technological obsolescence.















#### Market Insight 120 years ago-

By: Michalis Voutsinas, Doric Shipbrokers S.A. and Angela Papanastasatou, Tufton Oceanic Ltd.





| Weekly Global 5,000dwt Spot TCE(Sterling/day) | Current week | Previous week | Aug-96 | Jul-96 | Jun-96 |
|-----------------------------------------------|--------------|---------------|--------|--------|--------|
| Implied Spot Roce                             | 11.0%        | 8.8%          | 3.2%   | 0.5%   | 4.4%   |
| Global Spot TCE                               | £27.54       | £25.98        | £22.44 | £20.39 | £22.84 |
| BlackSea Round                                | £28.70       | £26.62        | £23.34 | £19.79 | £22.91 |
| East Round                                    | £18.01       | £22.41        | £21.32 | £24.17 | £25.73 |
| Med R